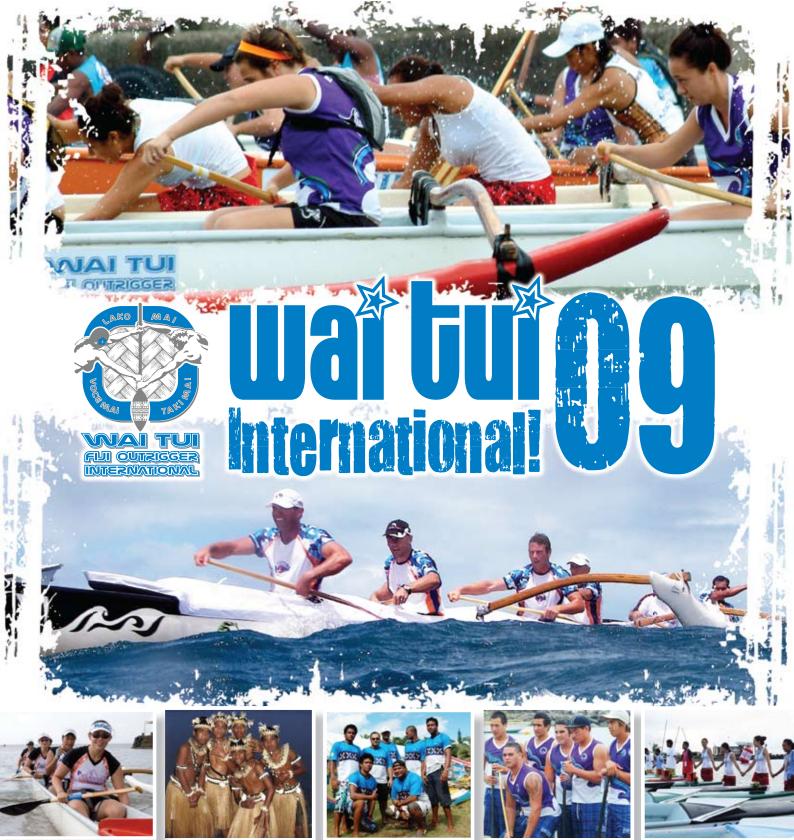

## April 10th - 13th, 2009 Aquifer National Canoe Centre, Suva Fiji

Are you up for a real challenging, action packed weekend of paddling in the Fiji Islands? The **Wai Tui Fiji Outrigger International** is fast becoming the annual event to mark on your paddling calendar! A great number of International Teams from around the world have descended our shores over the last two years to compete and enjoy what Fiji truly has to offer!